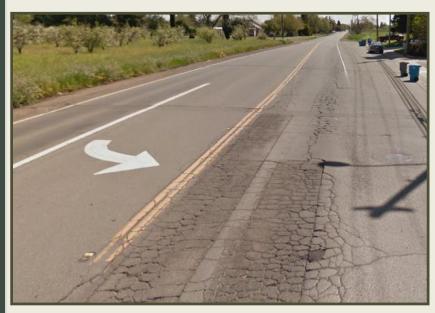

### **Butte House Road Bikeway Extension: Current Conditions**

Butte House Road, near Royo Ranchero intersection, facing east.

Butte House Road, between Delle Drive and Royo Ranchero Rd. No paved shoulder.