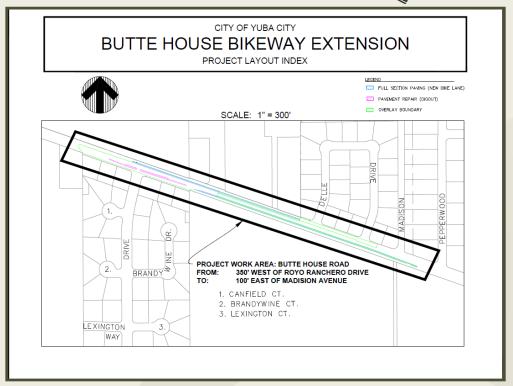

## **Butte House Road Bikeway Extension: Project Scope**

#### Location:

 350 feet west of Royo Ranchero – 100 feet east of Madison Avenue

#### Scope

- Installation of 8' bike lane
  - Similar to existing on Butte House Road & Pease Road
- Pavement dig-outs, grinding, and overlays
- Striping