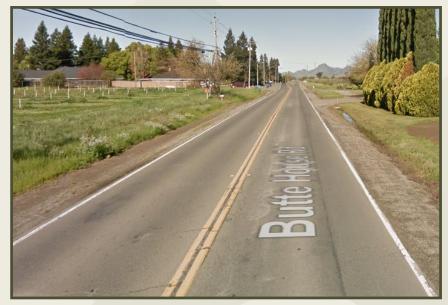

### **Butte House Road Bikeway Extension: Current Conditions**

Butte House Road, near Royo Ranchero intersection, facing east.

Butte House Road, between Delle Drive and Royo Ranchero Rd. No paved shoulder.