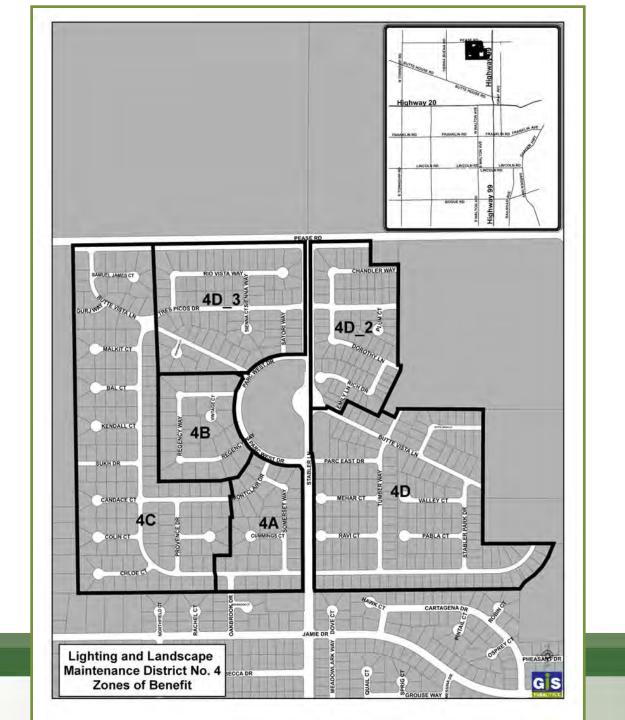

<sup>\*</sup>The Projected Reserve Fund Balance is the total of the Capital Replacement Reserve plus Operating Reserve.

| District | Zone of<br>Benefit | FY 2018/19<br>Proposed<br>Levy (\$) | Change<br>From<br>Previous<br>Year (\$) | Maximum<br>Levy<br>Allowed<br>(\$) |
|----------|--------------------|-------------------------------------|-----------------------------------------|------------------------------------|
| 1        | Α                  | \$56.72                             | \$0.00                                  | \$56.72                            |
|          | В                  | \$29.50                             | \$0.00                                  | \$29.50                            |
|          | B_1                | \$30.53                             | \$0.00                                  | \$30.53                            |
| 2        | Α                  | \$570.89                            | \$11.58                                 | \$570.89                           |
| 3        | Α                  | \$80.54                             | \$3.84                                  | \$162.34                           |
| 4        | Α                  | \$209.19                            | \$9.96                                  | \$425.05                           |
|          | В                  | \$209.19                            | \$9.96                                  | \$575.64                           |
|          | С                  | \$209.19                            | \$9.96                                  | \$349.28                           |
|          | D                  | \$209.19                            | \$9.96                                  | \$312.94                           |