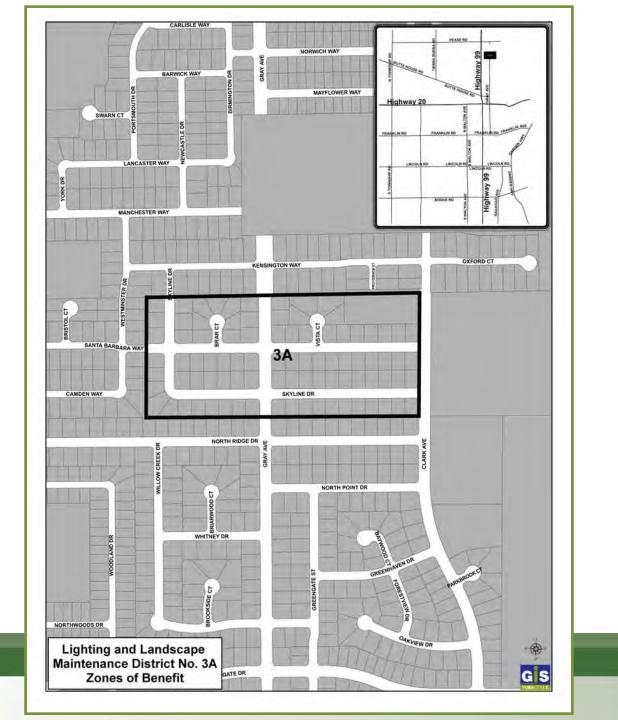

<sup>\*</sup>The Projected Reserve Fund Balance is the total of the Capital Replacement Reserve plus Operating Reserve.

| District | Zone of<br>Benefit | FY 2018/19<br>Proposed<br>Levy (\$) | Change<br>From<br>Previous<br>Year (\$) | Maximum<br>Levy<br>Allowed<br>(\$) |
|----------|--------------------|-------------------------------------|-----------------------------------------|------------------------------------|
| 1        | Α                  | \$56.72                             | \$0.00                                  | \$56.72                            |
|          | В                  | \$29.50                             | \$0.00                                  | \$29.50                            |
|          | B_1                | \$30.53                             | \$0.00                                  | \$30.53                            |
| 2        | Α                  | \$570.89                            | \$11.58                                 | \$570.89                           |
| 3        | Α                  | \$80.54                             | \$3.84                                  | \$162.34                           |
| 4        | Α                  | \$209.19                            | \$9.96                                  | \$425.05                           |
|          | В                  | \$209.19                            | \$9.96                                  | \$575.64                           |
|          | С                  | \$209.19                            | \$9.96                                  | \$349.28                           |
|          | D                  | \$209.19                            | \$9.96                                  | \$312.94                           |