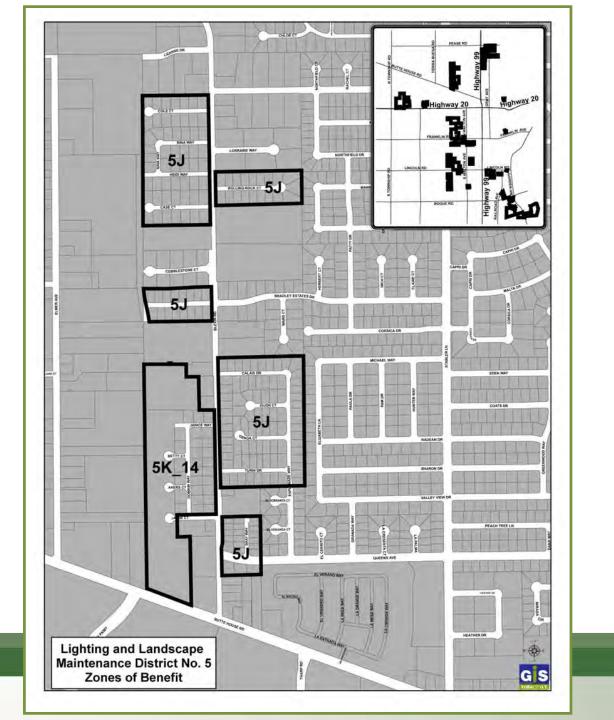

| District | Zone of<br>Benefit | FY 2018/19<br>Proposed<br>Levy (\$) | Change<br>From<br>Previous<br>Year (\$) | Maximum<br>Levy<br>Allowed<br>(\$) |
|----------|--------------------|-------------------------------------|-----------------------------------------|------------------------------------|
| 5        | Α                  | \$146.25                            | \$6.96                                  | \$207.12                           |
|          | В                  | \$60.57                             | \$2.88                                  | \$69.53                            |
|          | С                  | \$118.29                            | \$5.63                                  | \$150.11                           |
|          | D                  | \$88.48                             | \$4.21                                  | \$206.13                           |
|          | Е                  | \$45.20                             | \$2.15                                  | \$85.13                            |
|          | F                  | \$88.24                             | \$2.00                                  | \$167.49                           |
|          | G                  | \$49.42                             | \$2.35                                  | \$52.37                            |
|          | Н                  | \$33.65                             | \$1.17                                  | \$33.65                            |
|          | I                  | \$64.33                             | \$3.06                                  | \$70.56                            |
|          | J                  | \$56.33                             | \$2.68                                  | \$189.05                           |
|          | K 1-17             | \$177.73                            | \$3.27                                  | \$267.47                           |
|          | K 18               | \$173.47                            | N/A                                     | \$352.90                           |
|          | L                  | \$101.11                            | \$4.82                                  | \$124.67                           |