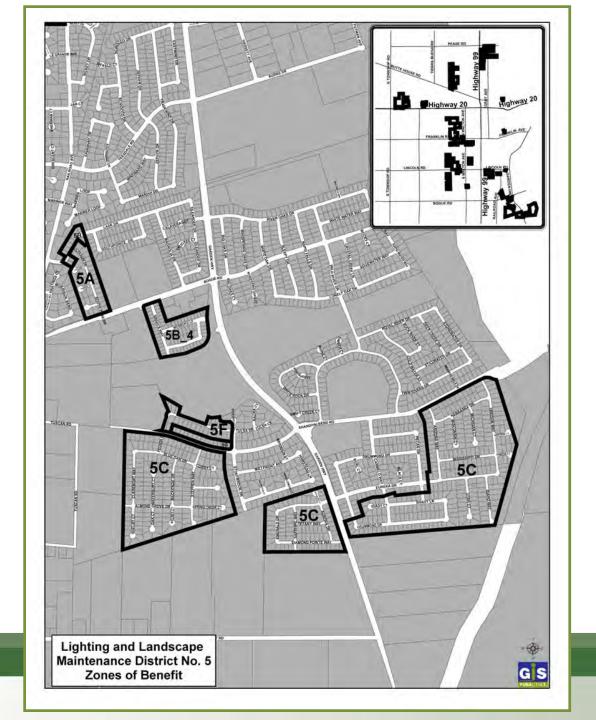

| District | Zone of<br>Benefit | FY 2018/19<br>Proposed<br>Levy (\$) | Change<br>From<br>Previous<br>Year (\$) | Maximum<br>Levy<br>Allowed<br>(\$) |
|----------|--------------------|-------------------------------------|-----------------------------------------|------------------------------------|
| 5        | Α                  | \$146.25                            | \$6.96                                  | \$207.12                           |
|          | В                  | \$60.57                             | \$2.88                                  | \$69.53                            |
|          | С                  | \$118.29                            | \$5.63                                  | \$150.11                           |
|          | D                  | \$88.48                             | \$4.21                                  | \$206.13                           |
|          | Е                  | \$45.20                             | \$2.15                                  | \$85.13                            |
|          | F                  | \$88.24                             | \$2.00                                  | \$167.49                           |
|          | G                  | \$49.42                             | \$2.35                                  | \$52.37                            |
|          | Н                  | \$33.65                             | \$1.17                                  | \$33.65                            |
|          | I                  | \$64.33                             | \$3.06                                  | \$70.56                            |
|          | J                  | \$56.33                             | \$2.68                                  | \$189.05                           |
|          | K 1-17             | \$177.73                            | \$3.27                                  | \$267.47                           |
|          | K 18               | \$173.47                            | N/A                                     | \$352.90                           |
|          | L                  | \$101.11                            | \$4.82                                  | \$124.67                           |