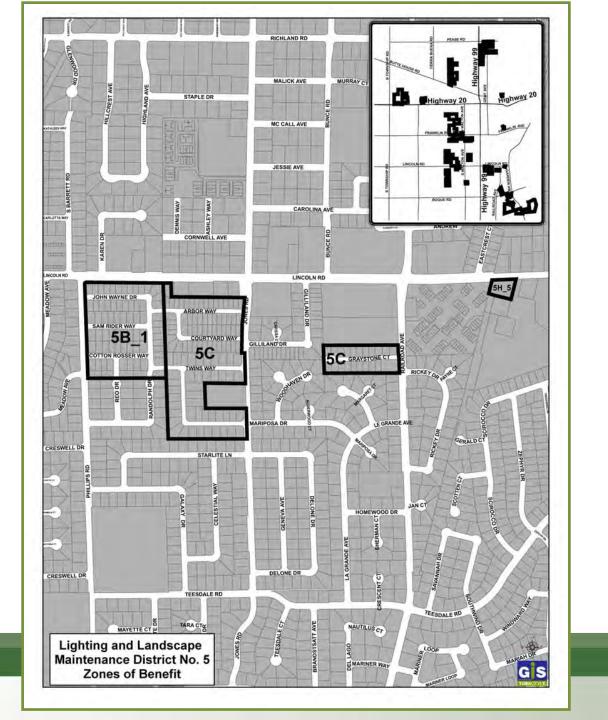

| District | Zone of<br>Benefit | FY 2018/19<br>Proposed<br>Levy (\$) | Change<br>From<br>Previous<br>Year (\$) | Maximum<br>Levy<br>Allowed<br>(\$) |
|----------|--------------------|-------------------------------------|-----------------------------------------|------------------------------------|
| 5        | Α                  | \$146.25                            | \$6.96                                  | \$207.12                           |
|          | В                  | \$60.57                             | \$2.88                                  | \$69.53                            |
|          | С                  | \$118.29                            | \$5.63                                  | \$150.11                           |
|          | D                  | \$88.48                             | \$4.21                                  | \$206.13                           |
|          | Е                  | \$45.20                             | \$2.15                                  | \$85.13                            |
|          | F                  | \$88.24                             | \$2.00                                  | \$167.49                           |
|          | G                  | \$49.42                             | \$2.35                                  | \$52.37                            |
|          | Н                  | \$33.65                             | \$1.17                                  | \$33.65                            |
|          | I                  | \$64.33                             | \$3.06                                  | \$70.56                            |
|          | J                  | \$56.33                             | \$2.68                                  | \$189.05                           |
|          | K 1-17             | \$177.73                            | \$3.27                                  | \$267.47                           |
|          | K 18               | \$173.47                            | N/A                                     | \$352.90                           |
|          | L                  | \$101.11                            | \$4.82                                  | \$124.67                           |