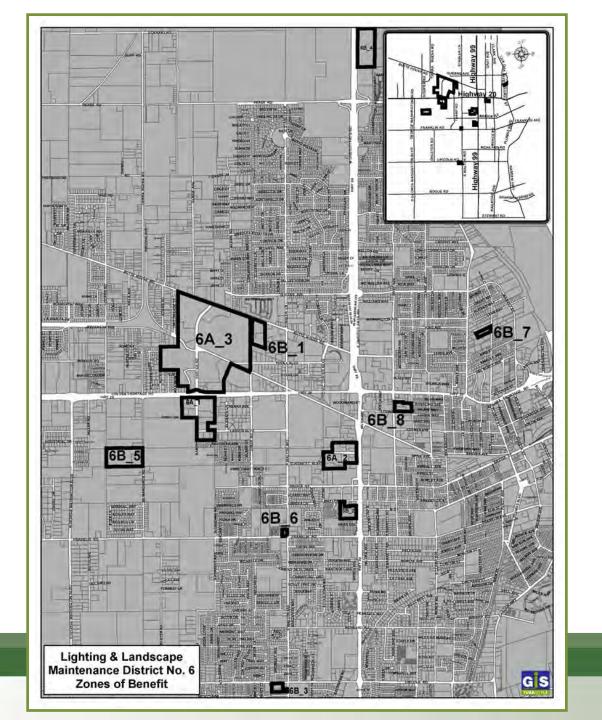

| District | Zone of<br>Benefit | FY 2018/19<br>Proposed<br>Levy | Change From<br>Previous<br>Year (\$) | Maximum<br>Levy<br>Allowed<br>(\$) |
|----------|--------------------|--------------------------------|--------------------------------------|------------------------------------|
| 6        | A_1                | \$288.31                       | \$5.85                               | \$288.31                           |
|          | A_2                | \$288.31                       | \$5.85                               | \$288.31                           |
|          | A_3                | \$288.31                       | \$5.85                               | \$288.31                           |
|          | B_1                | \$463.58                       | \$9.40                               | \$463.58                           |
| 6        | B_2                | \$425.95                       | \$8.64                               | \$425.95                           |
|          | B_3                | \$293.02                       | \$5.94                               | \$293.02                           |
|          | B_4                | \$1,546.48                     | \$31.37                              | \$1,546.48                         |
|          | B_5                | \$0.00                         | \$0.00                               | \$441.86                           |
|          | B_6                | \$85.21                        | \$1.73                               | \$85.21                            |
|          | B_7                | \$85.21                        | \$1.73                               | \$85.21                            |
|          | B_8                | \$194.81                       | \$3.95                               | \$194.81                           |
|          | B_9                | \$385.67                       | \$7.83                               | \$385.67                           |