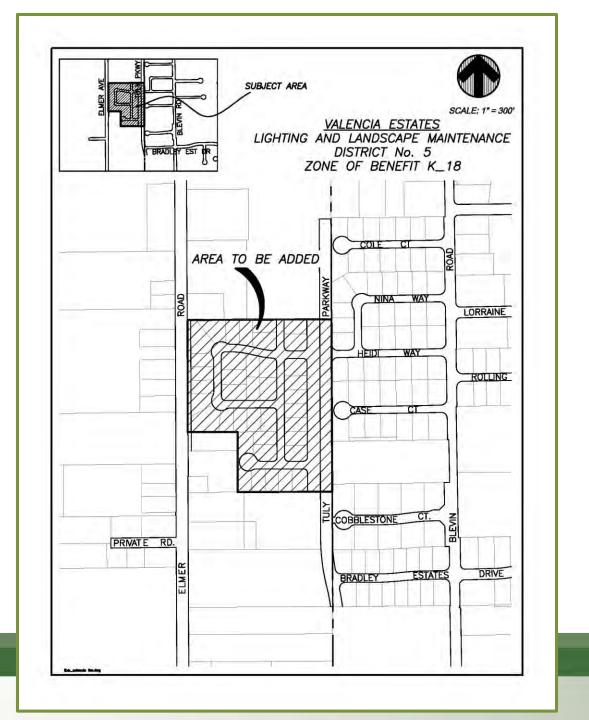

| District | Zone of<br>Benefit | FY 2018/19<br>Proposed<br>Levy (\$) | Change<br>From<br>Previous<br>Year (\$) | Maximum<br>Levy<br>Allowed<br>(\$) |
|----------|--------------------|-------------------------------------|-----------------------------------------|------------------------------------|
| 5        | Α                  | \$146.25                            | \$6.96                                  | \$207.12                           |
|          | В                  | \$60.57                             | \$2.88                                  | \$69.53                            |
|          | С                  | \$118.29                            | \$5.63                                  | \$150.11                           |
|          | D                  | \$88.48                             | \$4.21                                  | \$206.13                           |
|          | Е                  | \$45.20                             | \$2.15                                  | \$85.13                            |
|          | F                  | \$88.24                             | \$2.00                                  | \$167.49                           |
|          | G                  | \$49.42                             | \$2.35                                  | \$52.37                            |
|          | Н                  | \$33.65                             | \$1.17                                  | \$33.65                            |
|          | I                  | \$64.33                             | \$3.06                                  | \$70.56                            |
|          | J                  | \$56.33                             | \$2.68                                  | \$189.05                           |
|          | K 1-17             | \$177.73                            | \$3.27                                  | \$267.47                           |
|          | K 18               | \$173.47                            | N/A                                     | \$352.90                           |
|          | L                  | \$101.11                            | \$4.82                                  | \$124.67                           |