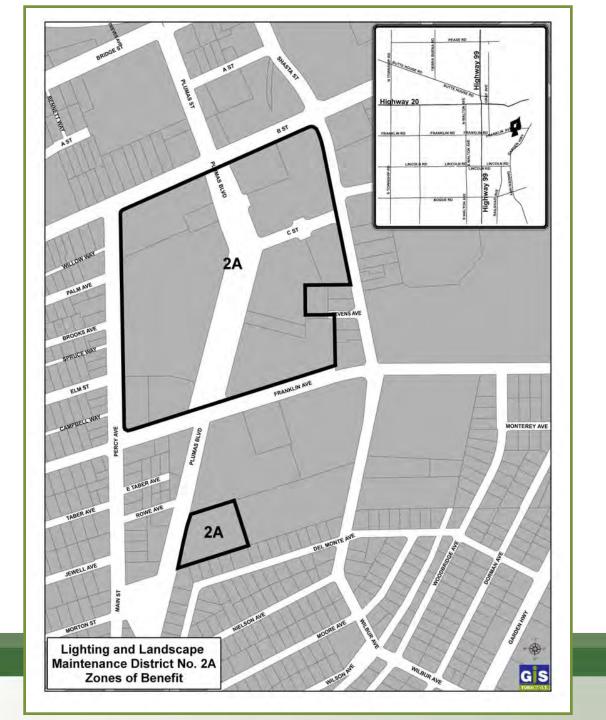

<sup>\*</sup>The Projected Reserve Fund Balance is the total of the Capital Replacement Reserve plus Operating Reserve.

| District | Zone of<br>Benefit | FY 2018/19<br>Proposed<br>Levy (\$) | Change<br>From<br>Previous<br>Year (\$) | Maximum<br>Levy<br>Allowed<br>(\$) |
|----------|--------------------|-------------------------------------|-----------------------------------------|------------------------------------|
| 1        | Α                  | \$56.72                             | \$0.00                                  | \$56.72                            |
|          | В                  | \$29.50                             | \$0.00                                  | \$29.50                            |
|          | B_1                | \$30.53                             | \$0.00                                  | \$30.53                            |
| 2        | Α                  | \$570.89                            | \$11.58                                 | \$570.89                           |
| 3        | Α                  | \$80.54                             | \$3.84                                  | \$162.34                           |
| 4        | Α                  | \$209.19                            | \$9.96                                  | \$425.05                           |
|          | В                  | \$209.19                            | \$9.96                                  | \$575.64                           |
|          | С                  | \$209.19                            | \$9.96                                  | \$349.28                           |
|          | D                  | \$209.19                            | \$9.96                                  | \$312.94                           |