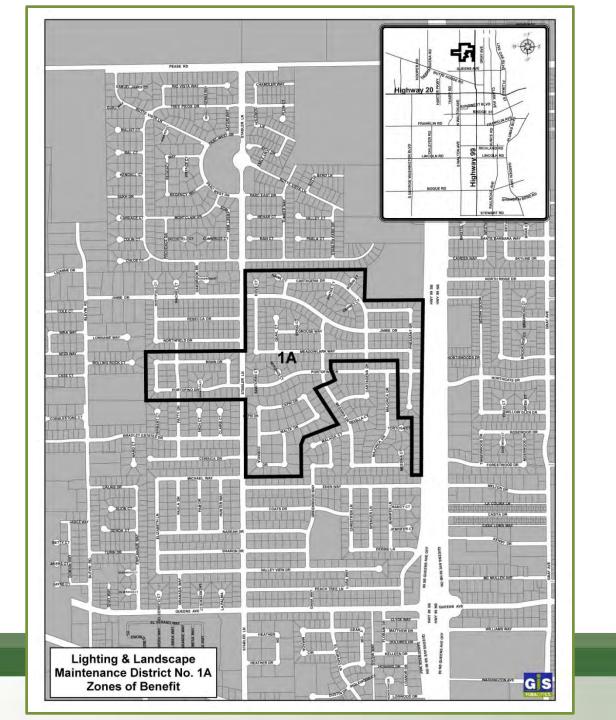

<sup>\*</sup>The Projected Reserve Fund Balance is the total of the Capital Replacement Reserve plus Operating Reserve.

| District | Zone of<br>Benefit | FY 2018/19<br>Proposed<br>Levy (\$) | Change<br>From<br>Previous<br>Year (\$) | Maximum<br>Levy<br>Allowed<br>(\$) |
|----------|--------------------|-------------------------------------|-----------------------------------------|------------------------------------|
| 1        | Α                  | \$56.72                             | \$0.00                                  | \$56.72                            |
|          | В                  | \$29.50                             | \$0.00                                  | \$29.50                            |
|          | B_1                | \$30.53                             | \$0.00                                  | \$30.53                            |
| 2        | Α                  | \$570.89                            | \$11.58                                 | \$570.89                           |
| 3        | Α                  | \$80.54                             | \$3.84                                  | \$162.34                           |
| 4        | Α                  | \$209.19                            | \$9.96                                  | \$425.05                           |
|          | В                  | \$209.19                            | \$9.96                                  | \$575.64                           |
|          | С                  | \$209.19                            | \$9.96                                  | \$349.28                           |
|          | D                  | \$209.19                            | \$9.96                                  | \$312.94                           |