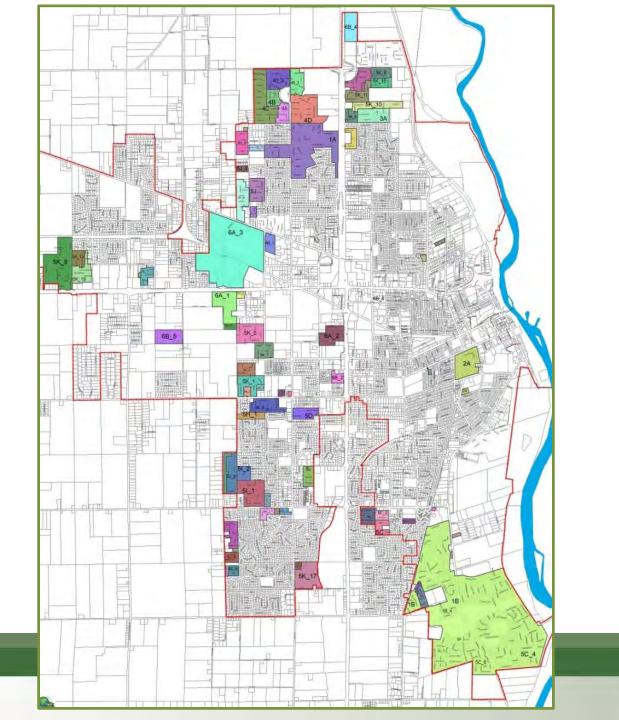

## Yuba City Lighting & Landscape Maintenance Districts

| <u>District</u> | <u>Revenue</u> | <u>Expenditures</u> | Projected Reserve Fund Balance as of 7/1/19* |
|-----------------|----------------|---------------------|----------------------------------------------|
| 1               | \$87,841       | \$127,700           | \$46,403                                     |
| 2               | \$76,699       | \$72,616            | \$33,739                                     |
| 3               | \$7,088        | \$8,447             | \$24,884                                     |
| 4               | \$120,283      | \$131,984           | \$126,918                                    |
| 5               | \$385,328      | \$452,258           | \$531,224                                    |
| 6               | \$23,508       | \$17,997            | \$95,082                                     |

<sup>\*</sup>The Projected Reserve Fund Balance is the total of the Capital Replacement Reserve plus Operating Reserve.

| District | Zone of<br>Benefit | FY 2018/19<br>Proposed<br>Levy (\$) | Change<br>From<br>Previous<br>Year (\$) | Maximum<br>Levy<br>Allowed<br>(\$) |
|----------|--------------------|-------------------------------------|-----------------------------------------|------------------------------------|
| 1        | Α                  | \$56.72                             | \$0.00                                  | \$56.72                            |
|          | В                  | \$29.50                             | \$0.00                                  | \$29.50                            |
|          | B_1                | \$30.53                             | \$0.00                                  | \$30.53                            |
| 2        | Α                  | \$570.89                            | \$11.58                                 | \$570.89                           |
| 3        | Α                  | \$80.54                             | \$3.84                                  | \$162.34                           |
| 4        | Α                  | \$209.19                            | \$9.96                                  | \$425.05                           |
|          | В                  | \$209.19                            | \$9.96                                  | \$575.64                           |
|          | С                  | \$209.19                            | \$9.96                                  | \$349.28                           |
|          | D                  | \$209.19                            | \$9.96                                  | \$312.94                           |