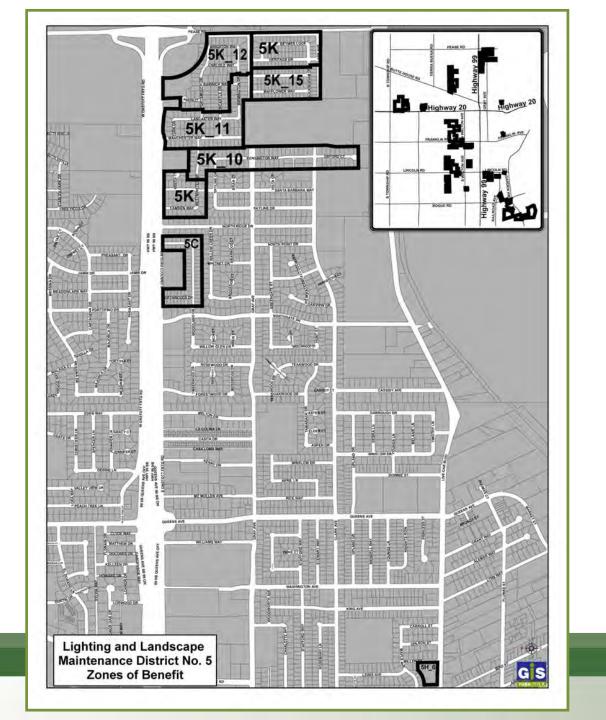

| District | Zone of<br>Benefit | FY 2018/19<br>Proposed<br>Levy (\$) | Change<br>From<br>Previous<br>Year (\$) | Maximum<br>Levy<br>Allowed<br>(\$) |
|----------|--------------------|-------------------------------------|-----------------------------------------|------------------------------------|
| 5        | Α                  | \$146.25                            | \$6.96                                  | \$207.12                           |
|          | В                  | \$60.57                             | \$2.88                                  | \$69.53                            |
|          | С                  | \$118.29                            | \$5.63                                  | \$150.11                           |
|          | D                  | \$88.48                             | \$4.21                                  | \$206.13                           |
|          | Е                  | \$45.20                             | \$2.15                                  | \$85.13                            |
|          | F                  | \$88.24                             | \$2.00                                  | \$167.49                           |
|          | G                  | \$49.42                             | \$2.35                                  | \$52.37                            |
|          | Н                  | \$33.65                             | \$1.17                                  | \$33.65                            |
|          | I                  | \$64.33                             | \$3.06                                  | \$70.56                            |
|          | J                  | \$56.33                             | \$2.68                                  | \$189.05                           |
|          | K 1-17             | \$177.73                            | \$3.27                                  | \$267.47                           |
|          | K 18               | \$173.47                            | N/A                                     | \$352.90                           |
|          | L                  | \$101.11                            | \$4.82                                  | \$124.67                           |