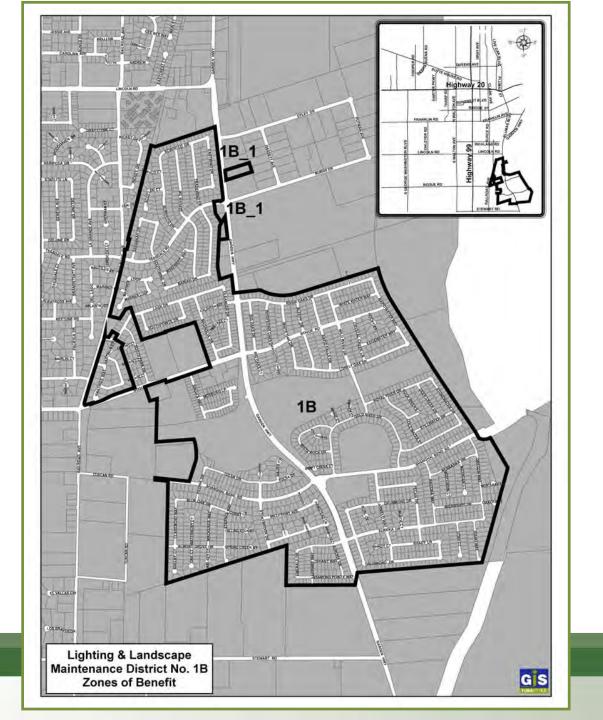

<sup>\*</sup>The Projected Reserve Fund Balance is the total of the Capital Replacement Reserve plus Operating Reserve.

| District | Zone of<br>Benefit | FY 2018/19<br>Proposed<br>Levy (\$) | Change<br>From<br>Previous<br>Year (\$) | Maximum<br>Levy<br>Allowed<br>(\$) |
|----------|--------------------|-------------------------------------|-----------------------------------------|------------------------------------|
| 1        | Α                  | \$56.72                             | \$0.00                                  | \$56.72                            |
|          | В                  | \$29.50                             | \$0.00                                  | \$29.50                            |
|          | B_1                | \$30.53                             | \$0.00                                  | \$30.53                            |
| 2        | Α                  | \$570.89                            | \$11.58                                 | \$570.89                           |
| 3        | Α                  | \$80.54                             | \$3.84                                  | \$162.34                           |
| 4        | Α                  | \$209.19                            | \$9.96                                  | \$425.05                           |
|          | В                  | \$209.19                            | \$9.96                                  | \$575.64                           |
|          | С                  | \$209.19                            | \$9.96                                  | \$349.28                           |
|          | D                  | \$209.19                            | \$9.96                                  | \$312.94                           |