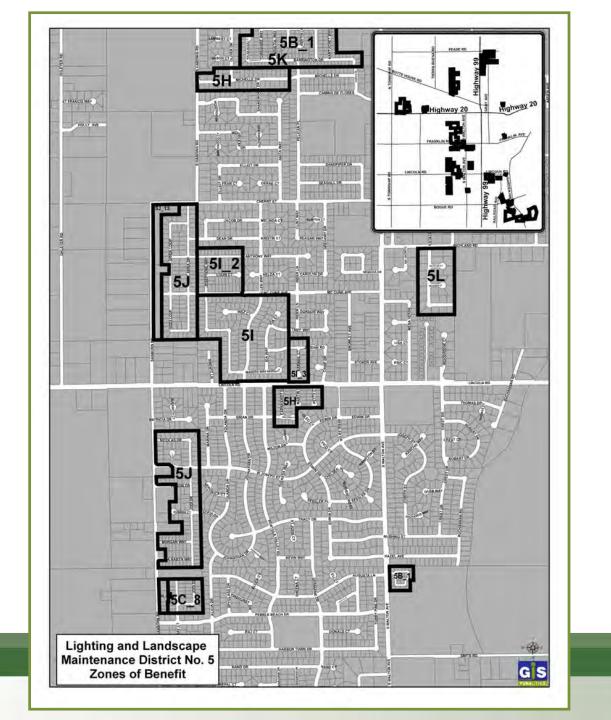

## Yuba City Lighting & Landscape Maintenance Districts

| <u>District</u> | <u>Revenue</u> | <u>Expenditures</u> | Projected Reserve Fund Balance as of 7/1/19* |
|-----------------|----------------|---------------------|----------------------------------------------|
| 1               | \$87,841       | \$127,700           | \$46,403                                     |
| 2               | \$76,699       | \$72,616            | \$33,739                                     |
| 3               | \$7,088        | \$8,447             | \$24,884                                     |
| 4               | \$120,283      | \$131,984           | \$126,918                                    |
| 5               | \$385,328      | \$452,258           | \$531,224                                    |
| 6               | \$23,508       | \$17,997            | \$95,082                                     |