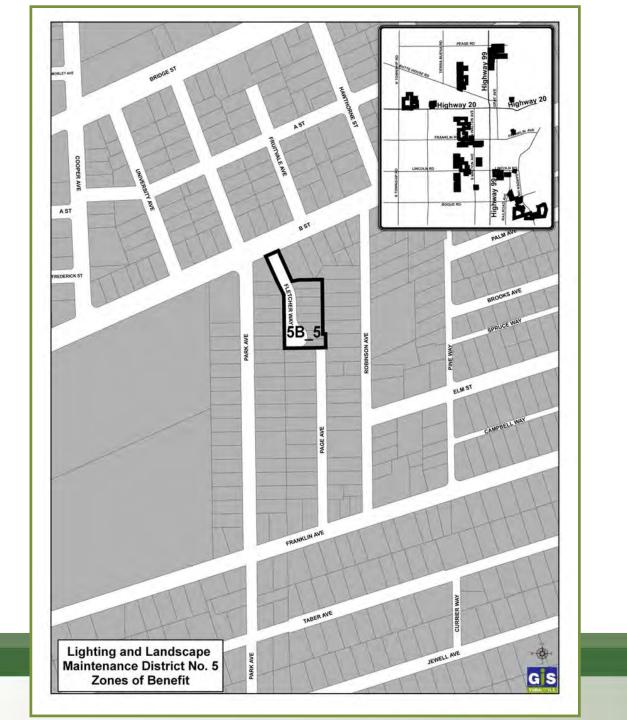

## Yuba City Lighting & Landscape Maintenance Districts

| <u>District</u> | <u>Revenue</u> | <u>Expenditures</u> | Projected Reserve Fund Balance as of 7/1/19* |
|-----------------|----------------|---------------------|----------------------------------------------|
| 1               | \$87,841       | \$127,700           | \$46,403                                     |
| 2               | \$76,699       | \$72,616            | \$33,739                                     |
| 3               | \$7,088        | \$8,447             | \$24,884                                     |
| 4               | \$120,283      | \$131,984           | \$126,918                                    |
| 5               | \$385,328      | \$452,258           | \$531,224                                    |
| 6               | \$23,508       | \$17,997            | \$95,082                                     |