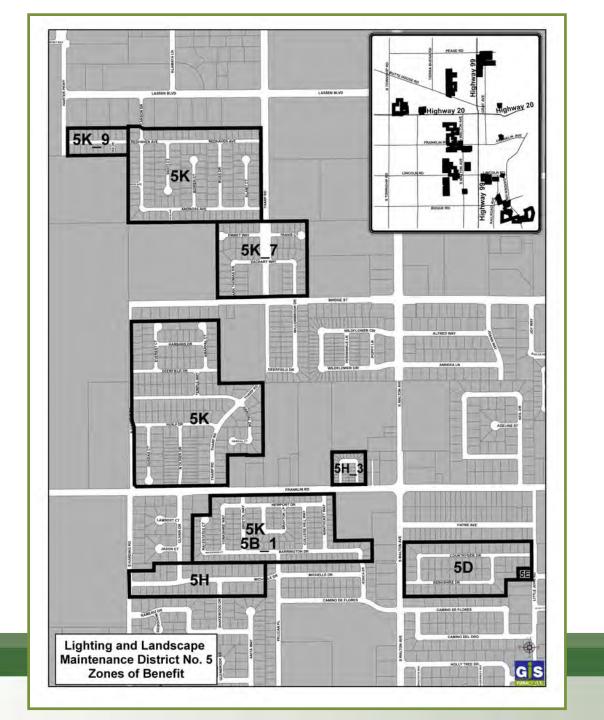

--|
| 1               | \$87,841       | \$127,700           | \$46,403                                     |
| 2               | \$76,699       | \$72,616            | \$33,739                                     |
| 3               | \$7,088        | \$8,447             | \$24,884                                     |
| 4               | \$120,283      | \$131,984           | \$126,918                                    |
| 5               | \$385,328      | \$452,258           | \$531,224                                    |
| 6               | \$23,508       | \$17,997            | \$95,082                                     |

<sup>\*</sup>The Projected Reserve Fund Balance is the total of the Capital Replacement Reserve plus Operating Reserve.