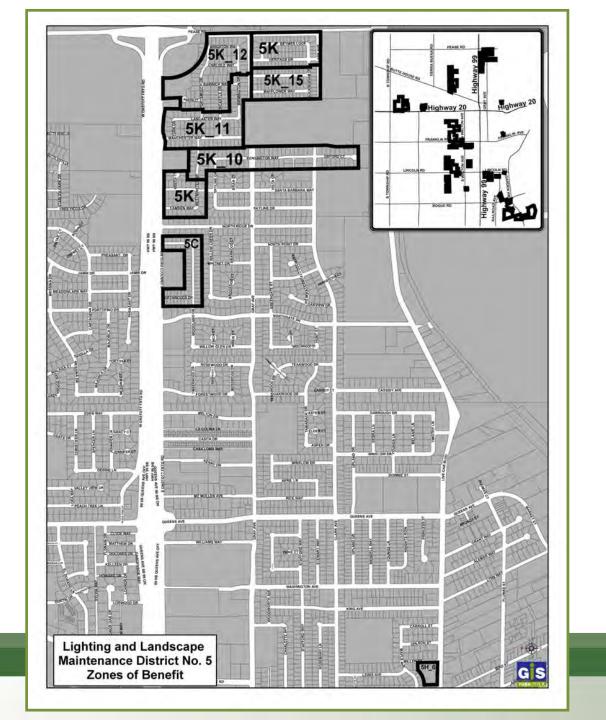

| \$87,841       | \$127,700           | \$46,403                                     |
| 2               | \$76,699       | \$72,616            | \$33,739                                     |
| 3               | \$7,088        | \$8,447             | \$24,884                                     |
| 4               | \$120,283      | \$131,984           | \$126,918                                    |
| 5               | \$385,328      | \$452,258           | \$531,224                                    |
| 6               | \$23,508       | \$17,997            | \$95,082                                     |

<sup>\*</sup>The Projected Reserve Fund Balance is the total of the Capital Replacement Reserve plus Operating Reserve.