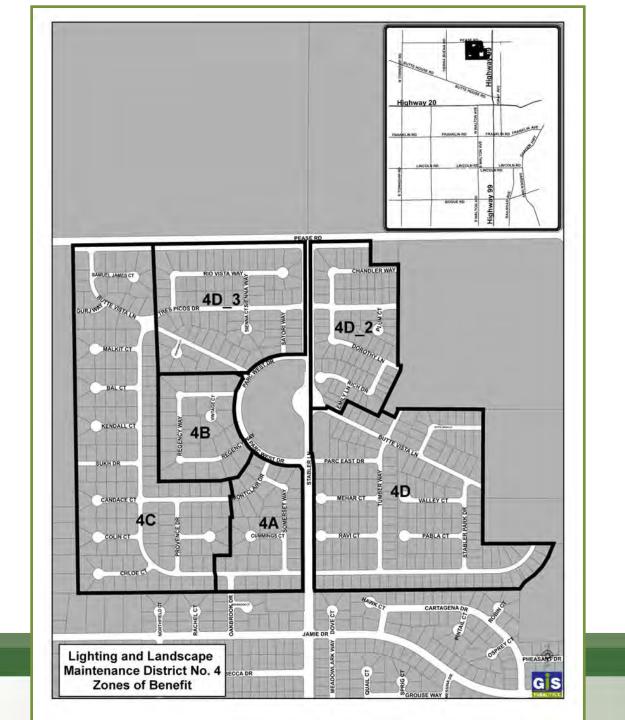

----------------------|
| 1               | \$87,841       | \$127,700           | \$46,403                                     |
| 2               | \$76,699       | \$72,616            | \$33,739                                     |
| 3               | \$7,088        | \$8,447             | \$24,884                                     |
| 4               | \$120,283      | \$131,984           | \$126,918                                    |
| 5               | \$385,328      | \$452,258           | \$531,224                                    |
| 6               | \$23,508       | \$17,997            | \$95,082                                     |

<sup>\*</sup>The Projected Reserve Fund Balance is the total of the Capital Replacement Reserve plus Operating Reserve.