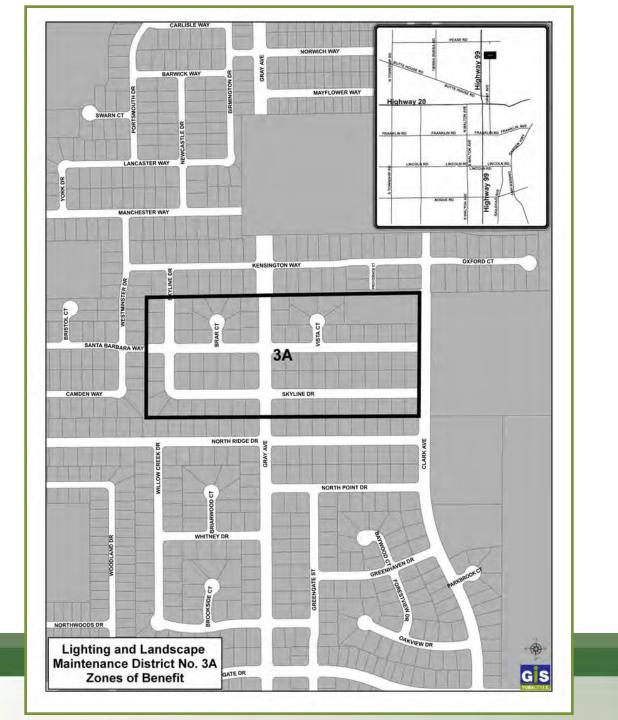

--------------------------|
| 1               | \$87,841       | \$127,700           | \$46,403                                     |
| 2               | \$76,699       | \$72,616            | \$33,739                                     |
| 3               | \$7,088        | \$8,447             | \$24,884                                     |
| 4               | \$120,283      | \$131,984           | \$126,918                                    |
| 5               | \$385,328      | \$452,258           | \$531,224                                    |
| 6               | \$23,508       | \$17,997            | \$95,082                                     |

<sup>\*</sup>The Projected Reserve Fund Balance is the total of the Capital Replacement Reserve plus Operating Reserve.