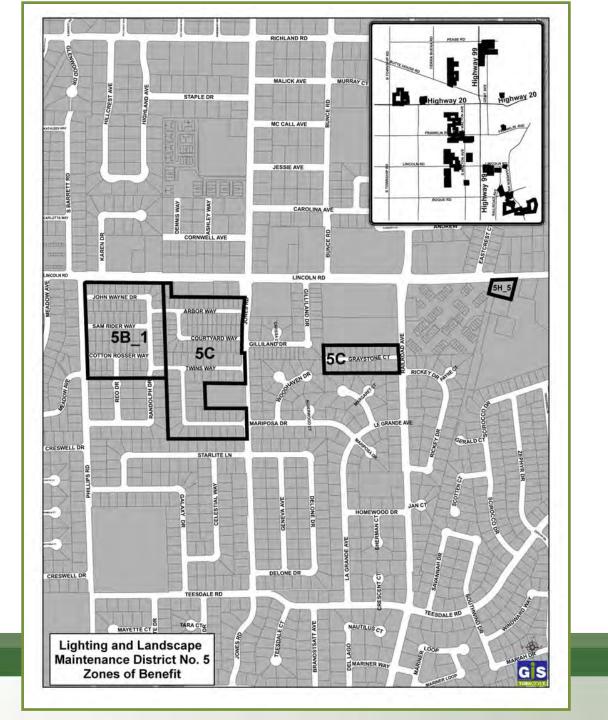

## Yuba City Lighting & Landscape Maintenance Districts

| <u>District</u> | <u>Revenue</u> | <u>Expenditures</u> | Projected Reserve Fund Balance as of 7/1/19* |
|-----------------|----------------|---------------------|----------------------------------------------|
| 1               | \$87,841       | \$127,700           | \$46,403                                     |
| 2               | \$76,699       | \$72,616            | \$33,739                                     |
| 3               | \$7,088        | \$8,447             | \$24,884                                     |
| 4               | \$120,283      | \$131,984           | \$126,918                                    |
| 5               | \$385,328      | \$452,258           | \$531,224                                    |
| 6               | \$23,508       | \$17,997            | \$95,082                                     |