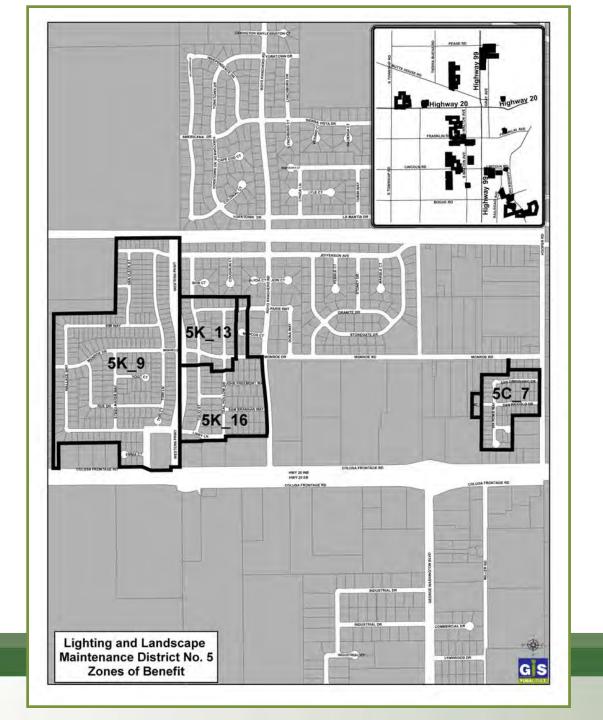

| 1               | \$87,841       | \$127,700           | \$46,403                                     |
| 2               | \$76,699       | \$72,616            | \$33,739                                     |
| 3               | \$7,088        | \$8,447             | \$24,884                                     |
| 4               | \$120,283      | \$131,984           | \$126,918                                    |
| 5               | \$385,328      | \$452,258           | \$531,224                                    |
| 6               | \$23,508       | \$17,997            | \$95,082                                     |

<sup>\*</sup>The Projected Reserve Fund Balance is the total of the Capital Replacement Reserve plus Operating Reserve.