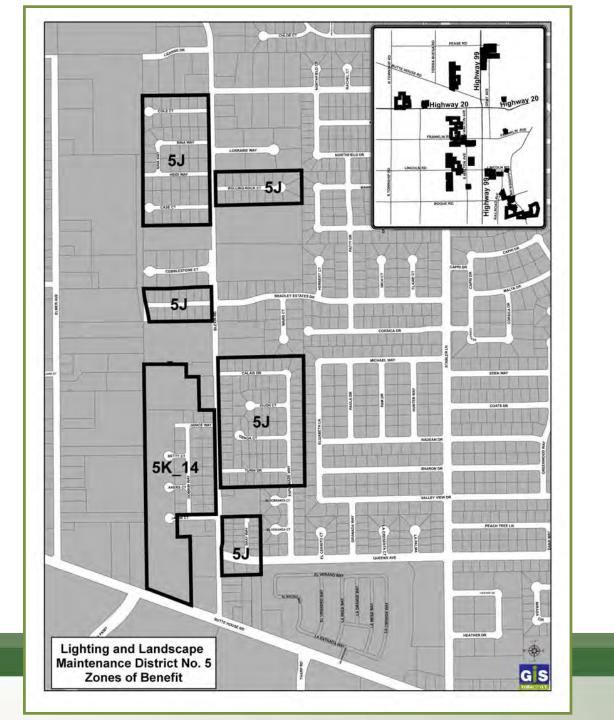

| \$87,841       | \$127,700           | \$46,403                                     |
| 2               | \$76,699       | \$72,616            | \$33,739                                     |
| 3               | \$7,088        | \$8,447             | \$24,884                                     |
| 4               | \$120,283      | \$131,984           | \$126,918                                    |
| 5               | \$385,328      | \$452,258           | \$531,224                                    |
| 6               | \$23,508       | \$17,997            | \$95,082                                     |

<sup>\*</sup>The Projected Reserve Fund Balance is the total of the Capital Replacement Reserve plus Operating Reserve.