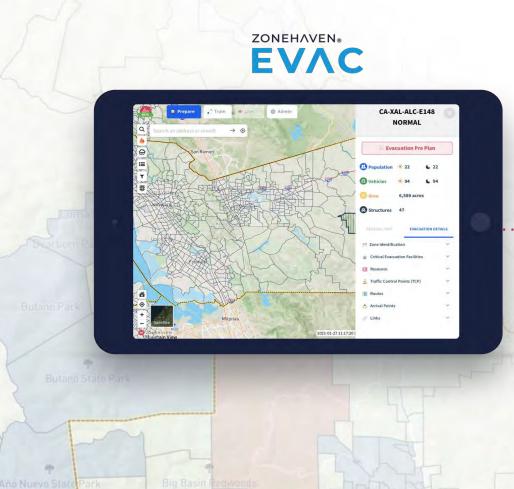

### **Evacuation Zones**

- Critical to evacuation process
- Communication to the public
- Pre-established zones help prepare for, streamline, reduce confusion

- Community.Zonehaven.com
- Search address
- Write your zone down