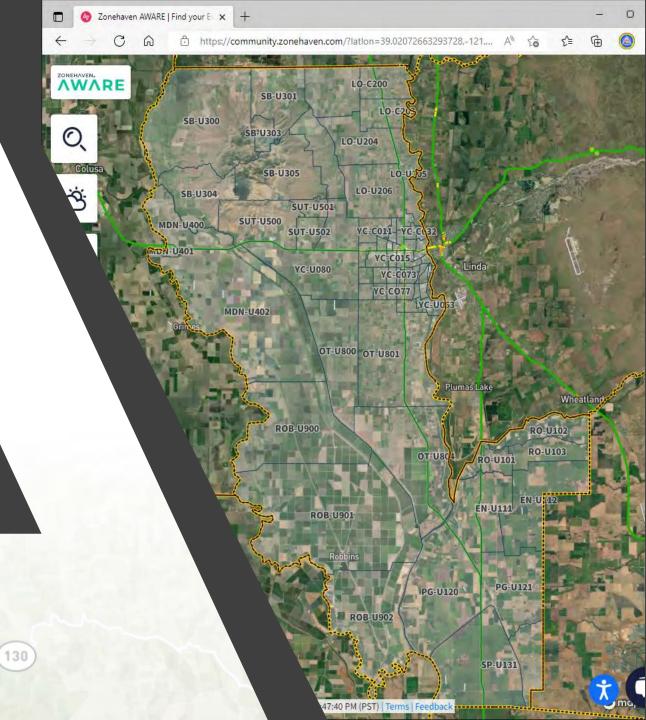

### **Evacuation Zones**

- Critical to evacuation process
- Communication to the public
- Pre-established zones help prepare for, streamline, reduce confusion

- Community.Zonehaven.com
- Search address
- Write your zone down

## **Zone Status**

| EVACUATION ORDER        | Immediate threat to life. This is a lawful order to leave now. The area is lawfully closed to public access.                                                        |
|-------------------------|---------------------------------------------------------------------------------------------------------------------------------------------------------------------|
| EVACUATION WARNING      | Potential threat to life and/or property. Those who require additional time to evacuate, and those with pets and livestock should leave now.                        |
| SHELTER IN PLACE        | Go indoors. Shut and lock doors and windows. Prepare to self-sustain until further notice and/or contacted by emergency personnel for additional direction.         |
| ADVISORY                | Be on alert and follow county recommendations.                                                                                                                      |
| EVACUATION ORDER LIFTED | It is now safe to return to your home. Be aware of your surroundings.                                                                                               |
| NORMAL                  | No current knowledge of active public safety incidents affecting your area.                                                                                         |
| TRAINING                | Emergency personnel training. No response necessary from residents. (Can also be used for virtual evacuations, such as when testing the Community Warning Systems.) |