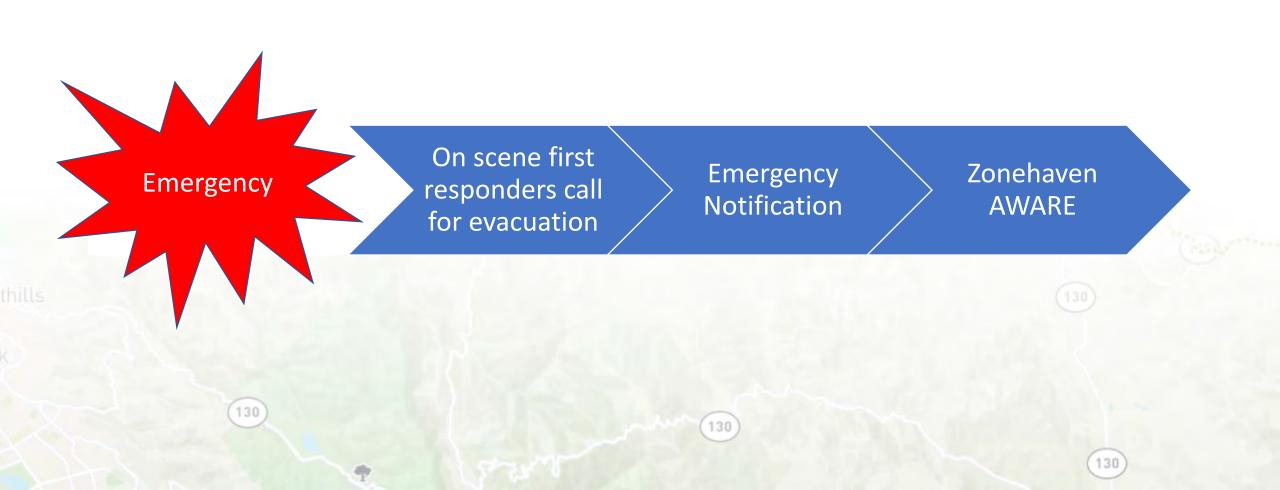

# **County Evacuation Process**

**Resident Response** 

Emergency detected

Reference zone

Check Zonehaven

Resident evacuate (go bag)

Check on neighbors

Are you ready to accept the challenge?