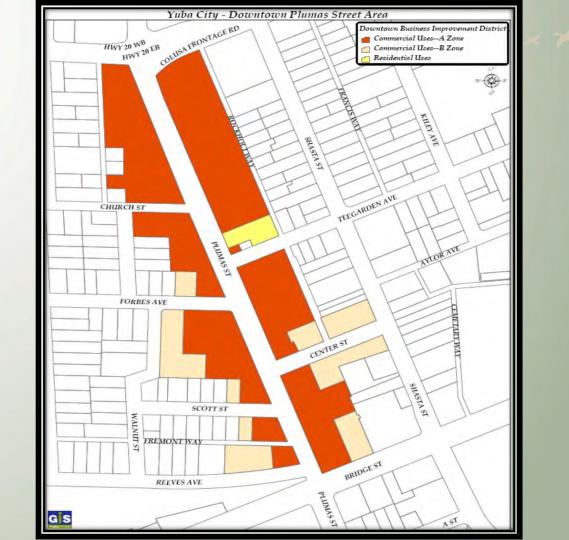

## Downtown Improvement District



## District Assessment Formula

| Business Type                 | Business Size | Number of<br>Employees | Annual Assessment Zone |       |
|-------------------------------|---------------|------------------------|------------------------|-------|
|                               |               |                        | А                      | В     |
| Retail, Restaurant & Services | Small         | 1-4                    | \$385                  | \$180 |
|                               | Medium        | 5-9                    | \$560                  | \$285 |
|                               | Large         | 10+                    | \$735                  | \$380 |
| Professional Business         |               |                        | \$350                  | \$180 |
| Lodging